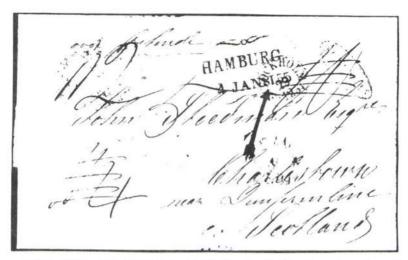

| 1/10- 1948 ) ÷                         |  |  |  |
| - Angmagssalik/                 | 1939        |                                        |  |  |  |
| (Kangerdlugssuak                | 1/9- 1949   | 15/8- 1950 ) -                         |  |  |  |
| (Skjoldungen                    | 1/9- 1947   | 1/10- 1948 ) 1/2-57                    |  |  |  |
| -VScoresbysund /                | 1939        |                                        |  |  |  |
| J Daneborg                      | 1/9- 1949   |                                        |  |  |  |
| V Danmarkshavn /                | 1/9- 1949   |                                        |  |  |  |
| V Aputiteq                      | 15/8- 1950  |                                        |  |  |  |

<sup>) =</sup> Data opgivet med forbehold.



Folded letter from Stockholm to Scotland with Hamburg transit mark reading "4 JAN 8155."

#### Sweden to Scotland . . . But Oh, That Hamburg Datestamp

#### By Alan Warren

One recent addition to my collection of stampless covers of Sweden is a curious folded letter sent from Stockholm in 1854 to Scotland and, interestingly, written in English. The letter is addressed to John Steedman, Esq. at "Charlestown, near Dunfermline, Scotland." The author inquires of the availability next season of "best Elgin Steam Coals" to be delivered to Lubeck and Travemunde. The writer suggests the use of smaller ships to enable passage as far as Lubeck.

The markings on the front and reverse show its route from Stockholm and Dunfermline. The letter was written Dec. 29, 1854, and is endorsed on the back, "C