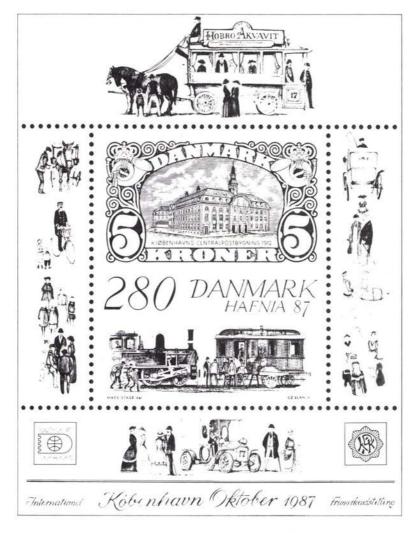

end your ad and check to H. J. (Pete) Schueter. P.O. Box 75281. Los Angeles. CA 90075. Include your membership number in your ad. but don't count it as part of the total number of words. The first 20 words cost you \$2.00 (minimum) plus 10¢ per word over 20 words.

SCANDINAVIA: Modern "Helsaker" wanted. Will pay 40% Facit CV. Dr. R. C. Carlston, 1232 Welton Way, Inglewood, CA 90402 (SCC 2898)

\* S \* C \* C \*

# **Used Scandinavian Stamps**

1987 34-page listing of Denmark, Faroe Islands, Finland, Greenland, Iceland, Norway and Sweden. 90¢ postage appreciated. Only Fine copies. Want lists filled against SCC number. What do you need? I can't help unless you tell me what you need.

D. G. HERBERT

1198 S. ALCOTT ST., DENVER, CO 80219

APS 87375

SCC 2335

#### Final HAFNIA S/S Due Aug. 27



Due to be issued Aug. 27th by the Danish GPO is the fourth (above) and last miniature sheet in connection with the world philatelic exhibition HAFNIA 87. The sheet is multicolored and shows motifs around the margins which are characteristic of København around 1912. The stamp represents the 1912 Central Post Office issue featuring the CPO, but with a mail coach from the same period. Face value of the stamp is DK2.80. Size of the sheet is 96 x 71mm, and it is designed by Mads Stage and engraved by Czeslav Slania. Sales price of the miniature sheet is DK45., which includes an admission ticket for the exhibition. The stamp is also available without the pictorial selvage or admission ticket for only DK2.80. The sheet may be ordered via mail from: Postens Frimærkecenter, Vesterbrogade 67, 162